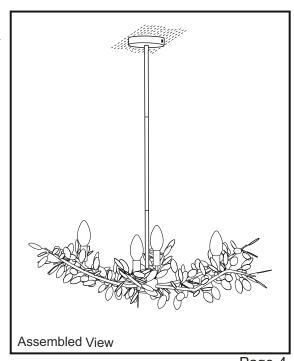

T-1; Not Included).

Connector (H-3)

Small Screw (H-2)

White Neutral Wire

Black Live Wire

Green Ground Wire

Bracket (B)

rae Screw (H-1)

Small Screw (H-2)

Ceiling cap (A)

Junction Box



## ADJUST LENGTH & BULB INSTALLATION



#### **CAUTION:**

To prevent the risk of fire, do not use light bulb with wattage greater than 4x25W or CFL 5W Use Type B bulb with E12 base for this product.(NOTE: Bulb not included).

#### **CARE AND MAINTENANCE:**

Do not polish or clean fixture with harsh cleaners as it may damage the finish.

Do not place fixture outside, for indoor use only.

Not for commercial use, for residential use only.

Clean Dust and spills using a non-colored, lint free soft cloth.

#### **WARNING:**

Do not turn on lamp until light bulb is installed and assembly is complete.