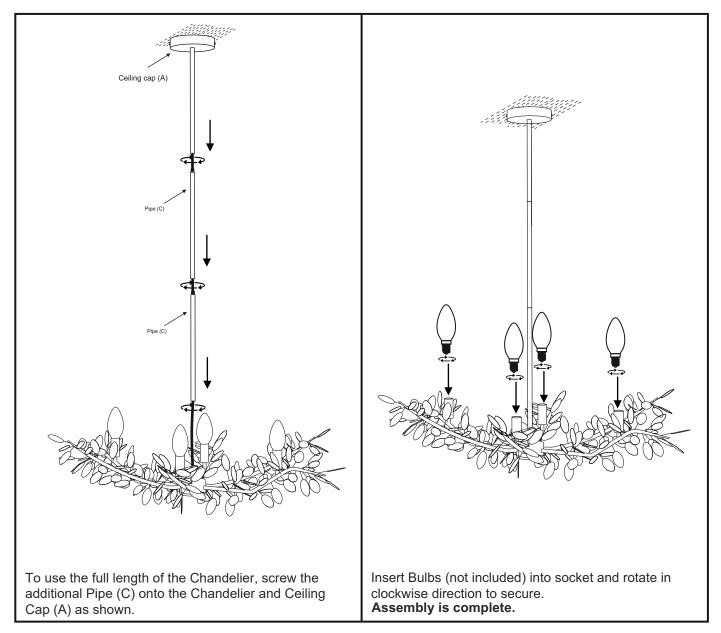

## ADJUST LENGTH & BULB INSTALLATION

#### **CAUTION:**

To prevent the risk of fire, do not use light bulb with wattage greater than 4x25W or CFL 5W Use Type B bulb with E12 base for this product.(NOTE: Bulb not included).