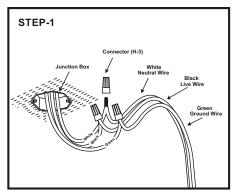

#### STEP-1

Connect the fixture's White Neutral Wire with the white wire in the junction box. Connect the fixture's Green Ground Wire to the ground wire in the junction box (usually green, but sometimes yellow or exposed copper). If no ground wire is available in junction box, insert fixture's ground wire through screw hole in Bracket (B). Connect fixture's Black Live Wire with the black wire in the junction box. Fasten each connection together with a Plastic Wire Cap Connector (H-3) and wrap the connectors with electrical tape (not included). Be sure that no wires are exposed.