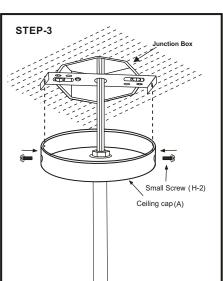

#### STEP-3

Place Ceiling Cap (A) over Bracket (B) such that side holes are aligned of Ceiling Cap (A) & Bracket (B). Insert Small Screw (H-2) into side holes and tighten with the screwdriver (T-1; Not Included).