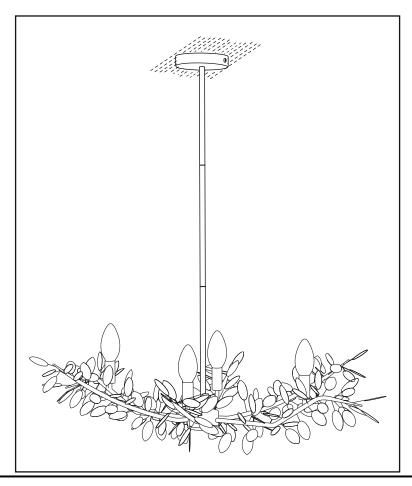

### CALLA WHITE LEAF 4 LIGHT CHANDELIER

SKU-618544

THANK YOU FOR YOUR PURCHASE. IF YOU HAVE ANY QUESTIONS PERTAINING TO THE ASSEMBLY OFTHIS CHANDELIER, PLEASE CONTACT THE NEAREST WORLD MARKET STORE. IF YOU ARE NOT NEAR A STORE, PLEASE CALL OUR CUSTOMER SERVICE CALL CENTER TOLL FREE AT 877-967-5362 FOR ASSISTANCE.